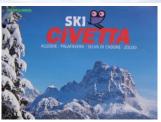

### **VENETO'S BIGGEST SKI RESORT!**

The excellent family ski region of the Civetta Ski Resort.

Amazing,
for the 26th time to Alleghe!

That's saying something, of course!!

Those who like skiing, snowboarding, walking in the snow, delicious food and tasty wines can get their fill in the Italian Dolomites.

\*\*\* For an extra charge guests may also use the sauna and solarium.

A fairy-tail, unspoilt landscape with small, romantic villages surrounds the ski area between Pelmo and Civetta. The Civetta ski area with the main towns of Alleghe, Selva di Cadore, Zoldo and Palafavera is situated in the heart of the Veneto Dolomites and in the South-East of Dolomiti Superski. 25 lifts and 80 km of slopes for skiers of all levels link the three valleys. The ski resort is surrounded by breathtaking nature and mountain scenery. Skiers can enjoy night skiing on 5 km long slopes in Valzodana. Other ski resorts of the Dolomiti Superski area can be easily reached using the local ski bus service AND OF COURSE WITH OUR OWN CLUB EPO-SKI BUS.