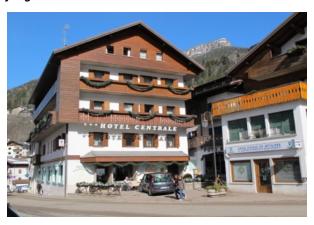

## ALLEGHE - CIVETTA SKI RESORT - DOLOMITI SUPERSKI

HOTEL CENTRALE\*\*\* Friday 24 February - Sunday 05 March 2023 CLUB EPO-SKI TRAVELS: IN WHICH EVERYONE REVELS!

Hotel Centrale\*\*\* is situated at the centre of the village and in close proximity to the main cabin lift. Many of the rooms are decorated in traditional Alpine style, all have either a shower or a bath, toilet, some, but not all rooms are available with a balcony, telephone and colour TV, Wifi, Sauna /solarium. Furthermore the hotel has a television lounge, a cosy bar, lift, and an activities room.