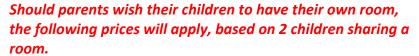

#### Chidren's rates:

the child reduction is only applicable when the child is in a room being shared by TWO adults.

| * | children aged 3 up to and including 7  | € 827,00  |
|---|----------------------------------------|-----------|
| * | children aged 8 up to and including 15 | € 1147,50 |