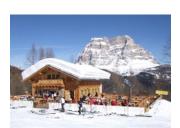

\*\*\* For an extra charge guests may also use the sauna and solarium.

A fairy-tail, unspoilt landscape with small, romantic villages surrounds the ski area between Pelmo and Civetta. The Civetta ski area with the main towns of Alleghe, Selva di Cadore, Zoldo and Palafavera is situated in the heart of the Veneto Dolomites and in the South-East of Dolomiti Superski. 25 lifts and 80 km of slopes for skiers of all levels link the three valleys. The ski resort is surrounded by breathtaking nature and mountain scenery. Skiers can enjoy night skiing on 5 km long slopes in Valzodana. Other ski resorts of the Dolomiti Superski area can be easily reached using the local ski bus service AND OF COURSE WITH OUR OWN CLUB EPO-SKI BUS.